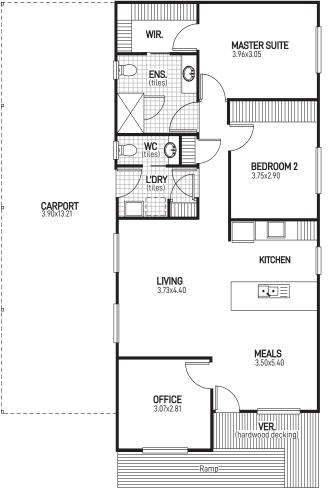

## NEW Home Coming Soon: \$360,000 Pricing correct as at Feb. 2025 Includes:

Flooring

Water Tank

Clothes Li

Home 110 is inviting but practical. With a ramp verandah, office & open plan living area at the front of the home, a lounge room out of street view, & 1.5 bathrooms, 2 bedrooms at the back of the home, it's the perfect choice for those who like having people over but also value privacy. To find out more about our upcoming homes visit waikerielifestylevillage.com.au

Walk-In-Robe