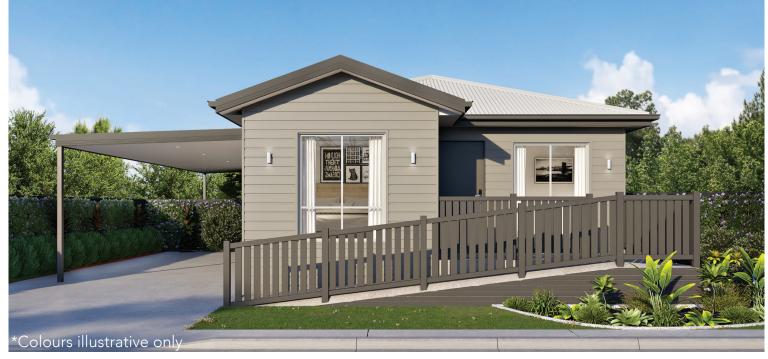

## NEW Home Coming Soon: \$360,000 Pricing correct as at Feb. 2025 Includes:

Flooring

Water Tank

Clothes Li

Home 110 is inviting but practical. With a ramp verandah, office & open plan living area at the front of the home, a lounge room out of street view, & 1.5 bathrooms, 2 bedrooms at the back of the home, it's the perfect choice for those who like having people over but also value privacy. To find out more about our upcoming homes visit waikerielifestylevillage.com.au